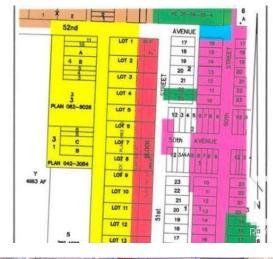

### \$48,800

0 Bedroom, 0.00 Bathroom, Land Commercial on 0.00 Acres

Clyde, Clyde, AB

READY FOR YOUR INDUSTRIAL / COMMERCIAL building to be constructed. Industrial park with 0.5 acre lots in the Village of Clyde, only 50 minutes drive north of Edmonton, 35 minutes from St. Albert. Keep your operating expenses low by being in this dynamic little community instead of Edmonton. Newer Kindergarten to grade 9 school. GST is applicable and will be added . Lot size is approximately 86' X 254' (26.13m X 77.31m). Cleanliness covenant, water and sewer at backside, on trucking route - 52 ave, located 10 minutes from Westlock.

## **Community Information**

| Address     | 4728 53 Street |
|-------------|----------------|
| Area        | Clyde          |
| Subdivision | Clyde          |
| City        | Clyde          |
| County      | ALBERTA        |