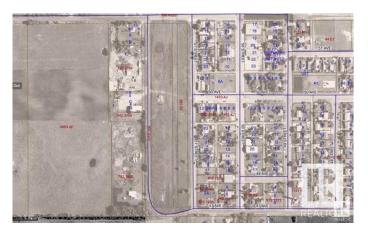

### \$48,800

0 Bedroom, 0.00 Bathroom, Land Commercial on 0.00 Acres

Clyde, Clyde, AB

READY FOR YOUR INDUSTRIAL / COMMERCIAL building to be constructed. Industrial park with 0.5 acre lots in the Village of Clyde, only 50 minutes drive north of Edmonton, 35 minutes from St. Albert. Keep your operating expenses low by being in this dynamic little community instead of Edmonton. Newer Kindergarten to grade 9 school. GST is applicable and will be extra. Lot size is approximately 86' X 254' (26.13m X 77.31m). Cleanliness covenant, water and sewer at backside, on trucking route - 52 ave, located 10 minutes from Westlock.