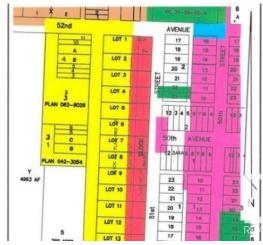

### \$48,800

0 Bedroom, 0.00 Bathroom, Land Commercial on 0.00 Acres

Clyde, Clyde, AB

READY FOR YOUR INDUSTRIAL / COMMERCIAL building to be constructed. Industrial park with 0.5 acre lots in the Village of Clyde, only 50 minutes drive north of Edmonton, 35 minutes from St. Albert. Keep your operating expenses low by being in this dynamic little community instead of Edmonton. Newer Kindergarten to grade 9 school. GST is applicable and will be added. Lot size is approximately 86' X 254' (26.13m X 77.31m). Cleanliness covenant, water and sewer at backside, on trucking route - 52 ave, located 10 minutes from Westlock.

## **Community Information**

| Address     | 4712 53 Street |
|-------------|----------------|
| Area        | Clyde          |
| Subdivision | Clyde          |
| City        | Clyde          |
| County      | ALBERTA        |