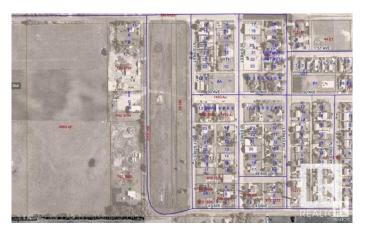

### \$48,800

0 Bedroom, 0.00 Bathroom, Land Commercial on 0.00 Acres

Clyde, Clyde, AB

READY FOR YOUR INDUSTRIAL / COMMERCIAL building to be constructed. Industrial park with 0.5 acre lots in the Village of Clyde, only 50 minutes drive north of Edmonton, 35 minutes from St. Albert. Keep your operating expenses low by being in this dynamic little community instead of Edmonton. Newer Kindergarten to grade 9 school. GST is applicable and will be added. Lot size is approximately 86' X 254' (26.13m X 77.31m). Cleanliness covenant, water and sewer at backside, on trucking route - 52 ave, located 10 minutes from Westlock.

## **Community Information**

| Address     | 4712 53 Street |
|-------------|----------------|
| Area        | Clyde          |
| Subdivision | Clyde          |
| City        | Clyde          |
| County      | ALBERTA        |