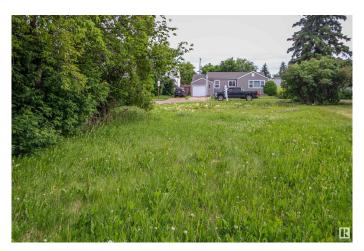

### \$30,000

0 Bedroom, 0.00 Bathroom, Single Family on 0.00 Acres

St. Paul Town, St. Paul Town, AB

Welcome to a prime investment opportunity in the heart of St. Paul! This vacant lot, strategically priced for savvy investors, is nestled in a mature and vibrant neighborhood. Positioned conveniently close to the hospital and schools, this flat, level land boasts the charm of mature trees, offering a picturesque setting for potential development. Imagine the potential returns on investment as you consider the strategic location, making it an ideal spot for future residential or commercial projects. The proximity to essential amenities such as hospitals and schools enhances the property's desirability, catering to the needs of the community. Take a short stroll to a nearby park, enjoying the tranquility of nature just steps away. The strategic positioning of this lot, combined with its natural surroundings, makes it an enticing prospect for investors seeking tangible and valuable opportunities. Seize this aggressively priced opportunity and transform this canvas into a lucrative venture. Make it yours!

### **Exterior**

Exterior Features Back Lane, Level Land