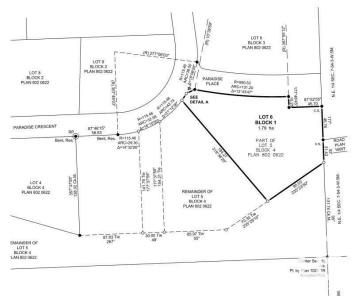

### \$100,000

0 Bedroom, 0.00 Bathroom, Rural on 4.42 Acres

Paradise Estates, Rural Lac Ste. Anne County, AB

Newly subdivided 4.42 acre lot ready for development in the subdivision of Paradise Estates. Only 10 minutes from Alberta Beach and half an hour from Stony Plain/Spruce Grove. Zoned Existing Country Residential (CRX). Lot is mostly treed and offers great privacy. Buyer would bear the responsibility of developing an approach for access. GST applicable on sale. Dimensions on aerial photo approximate and for reference only.

## **Essential Information**

MLS® # E4366734 Price \$100,000

Bathrooms 0.00
Acres 4.42
Type Rural

Sub-Type Vacant Lot/Land

Status Active

# **Community Information**

Address 3524 Township Road 542
Area Rural Lac Ste. Anne County

Subdivision Paradise Estates

City Rural Lac Ste. Anne County

County ALBERTA

Province AB

Postal Code T0E 0A0