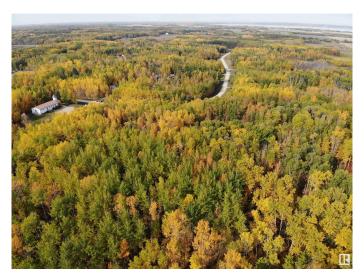

### \$100,000

0 Bedroom, 0.00 Bathroom, Rural on 4.42 Acres

Paradise Estates, Rural Lac Ste. Anne County, AB

Newly subdivided 4.42 acre lot ready for development in the subdivision of Paradise Estates. Only 10 minutes from Alberta Beach and half an hour from Stony Plain/Spruce Grove. Zoned Existing Country Residential (CRX). Lot is mostly treed and offers great privacy. Buyer would bear the responsibility of developing an approach for access. GST applicable on sale. Dimensions on aerial photo approximate and for reference only.

### **Exterior**

Exterior Features Treed Lot