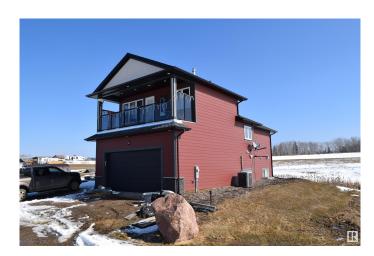

### \$285,000

3 Bedroom, 2.50 Bathroom, 1,778 sqft Rural on 0.10 Acres

Elinor Lake Resort, Rural Lac La Biche County, AB

"CIVIL ENFORCEMENT SALE" This property at Elinor Lake Resort and is being sold "Where-Is, As-Is". This Bi-Level, is approximately 1,778 sq.ft., 2 bedrooms up and 1 in the basement, main floor laundry, large island kitchen with eat-in nook, living room with gas fireplace. Master bedroom with 3 sided fireplace, modern 4-piece en-suite, walking closet and walkout to a covered balcony with outdoor gas fireplace. Finished basement containing a family room, games room, 4-piece bath, bedroom, utility room all with heated floors, large deck with under deck storage and central air. All information and measurements have been obtained from the Lac La Biche County Assessment and/or assumed, and could not be confirmed. "The measurements represented do not imply they are in accordance with the Residential Measurement Standard in Alberta".

#### **Essential Information**

MLS® # E4367616 Price \$285,000

Bedrooms 3
Bathrooms 2.50
Full Baths 2

Half Baths 1

Square Footage 1,778

Acres 0.10

Year Built 2010

Type Rural

Sub-Type Detached Condominium

Style Bi-Level

Status Active