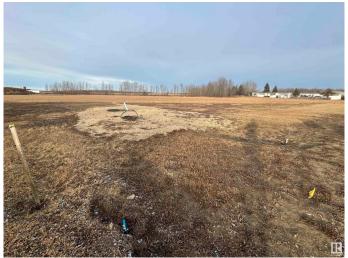

### \$79,900

0 Bedroom, 0.00 Bathroom, Single Family on 0.00 Acres

Westlock, Westlock, AB

Welcome to your canvas of possibilities! Nestled in the heart of Westlock, Alberta, this expansive vacant lot presents a rare opportunity for your dream project. Boasting an ample size and a unique pie-shaped layout, this parcel of land offers endless potential for your imagination to take flight. Already equipped with water, sewer, power, and high-speed fiber optics directly into the lot, ensuring ease and convenience for development. Positioned adjacent to serene greenspace, offering a peaceful backdrop. Close proximity to the picturesque Whisselville Pond and the inviting Rotary Walking Trails, ideal for leisurely strolls and enjoying the beauty of nature. Seize this rare opportunity to own a large, well-serviced vacant lot in Westlock, Alberta. With its prime location, abundant amenities, and utilities already in place, this property is a gateway to realizing your vision.