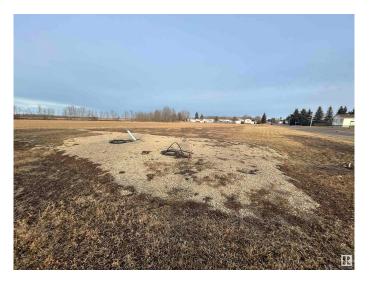

### \$79,900

0 Bedroom, 0.00 Bathroom, Single Family on 0.00 Acres

Westlock, Westlock, AB

Welcome to your canvas of possibilities! Nestled in the heart of Westlock, Alberta, this expansive vacant lot presents a rare opportunity for your dream project. Boasting an ample size and a unique pie-shaped layout, this parcel of land offers endless potential for your imagination to take flight. Already equipped with water, sewer, power, and high-speed fiber optics directly into the lot, ensuring ease and convenience for development. Positioned adjacent to serene greenspace, offering a peaceful backdrop. Close proximity to the picturesque Whisselville Pond and the inviting Rotary Walking Trails, ideal for leisurely strolls and enjoying the beauty of nature. Seize this rare opportunity to own a large, well-serviced vacant lot in Westlock, Alberta. With its prime location, abundant amenities, and utilities already in place, this property is a gateway to realizing your vision.