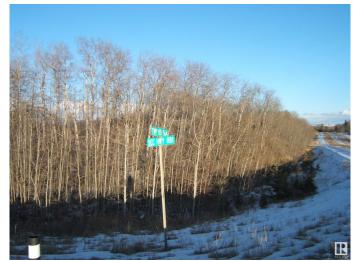

## \$49,500

0 Bedroom, 0.00 Bathroom, Rural on 9.05 Acres

None, Rural St. Paul County, AB

9.05 Acers of Land Located on the Northeast Corner of Secondary Highway 881 and TWP RD 564. Property is Pretty Well Covered with Trees Except for a Low Wet Area. Property is Narrow at the Corner of SEC HWY 881 but Widens out as You Travel East on TWP RD 564. This Would be a Perfect Spot to Build a Home or as a Camping Spot for Quiet Weekends Getaways. Great Location' as Less then 20 Minutes to the Town of St. Paul or Myrnam and Only a Short Drive to Lac Bellevue. Invest Today!