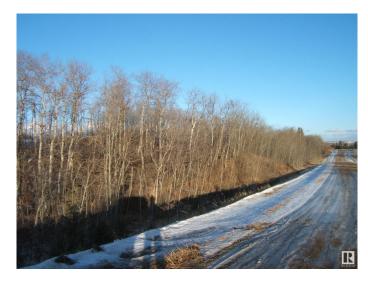

## \$49,500

0 Bedroom, 0.00 Bathroom, Rural on 9.05 Acres

None, Rural St. Paul County, AB

9.05 Acers of Land Located on the Northeast Corner of Secondary Highway 881 and TWP RD 564. Property is Pretty Well Covered with Trees Except for a Low Wet Area. Property is Narrow at the Corner of SEC HWY 881 but Widens out as You Travel East on TWP RD 564. This Would be a Perfect Spot to Build a Home or as a Camping Spot for Quiet Weekends Getaways. Great Location' as Less then 20 Minutes to the Town of St. Paul or Myrnam and Only a Short Drive to Lac Bellevue. Invest Today!