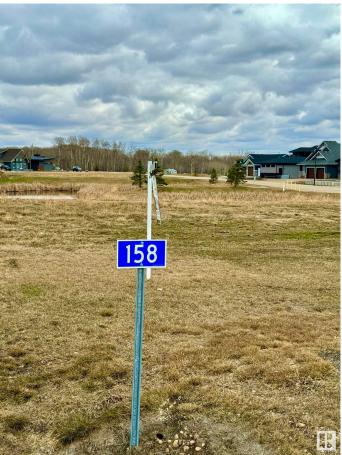

#### **Community Information**

| Address     | 158 Lakeshore Close  |
|-------------|----------------------|
| Area        | Rural Camrose County |
| Subdivision | Pelican View Estates |
| City        | Rural Camrose County |
| County      | ALBERTA              |
| Province    | AB                   |
| Postal Code | T0B 0H3              |

# Exterior

Exterior Features Cul-De-Sac, Flat Site, Golf N