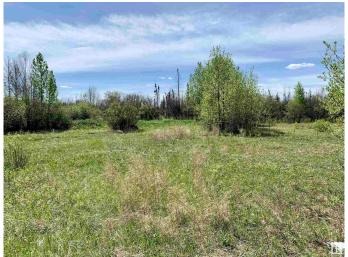

#### \$69,000

0 Bedroom, 0.00 Bathroom, Rural on 0.90 Acres

Lobstick Resort, Rural Yellowhead, AB

This .9 acre lot nestled within the serene and picturesque setting of Lobstick Resort, a coveted destination known for its breathtaking natural beauty. Located just over an hour from Downtown Edmonton, this generously sized property offers an exceptional opportunity for you to build a dream retreat amid the splendour of Alberta's landscapes. With nearly an acre of land, you have ample space to design a custom home that blends seamlessly with the surrounding environment, whether it's a cozy cabin, a luxurious lodge, or a modern abode. Directly across the road from the river, the lot's location within Lobstick Resort means that you have easy access to a variety of recreational activities and amenities, including hiking, fishing, and winter sports, ensuring a lifestyle filled with adventure and relaxation.