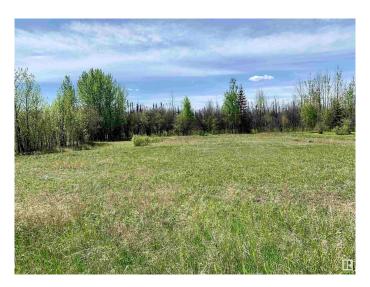

#### \$69,000

0 Bedroom, 0.00 Bathroom, Rural on 0.90 Acres

Lobstick Resort, Rural Yellowhead, AB

This .9 acre lot nestled within the serene and picturesque setting of Lobstick Resort, a coveted destination known for its breathtaking natural beauty. Located just over an hour from Downtown Edmonton, this generously sized property offers an exceptional opportunity for you to build a dream retreat amid the splendour of Alberta's landscapes. With nearly an acre of land, you have ample space to design a custom home that blends seamlessly with the surrounding environment, whether it's a cozy cabin, a luxurious lodge, or a modern abode. Directly across the road from the river, the lot's location within Lobstick Resort means that you have easy access to a variety of recreational activities and amenities, including hiking, fishing, and winter sports, ensuring a lifestyle filled with adventure and relaxation.