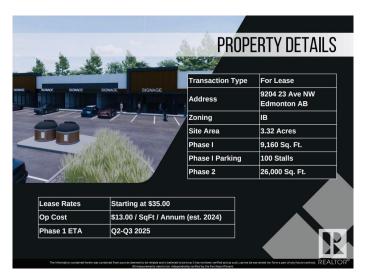

#### \$0

0 Bedroom, 0.00 Bathroom, Retail on 0.00 Acres

Parsons Industrial, Edmonton, AB

Welcome to District 23, Anchored by the renowned Starbucks Coffee, Daycare & Pizza this dynamic plaza offers a prime location, ensuring high foot traffic and visibility for businesses. With Starbucks as the cornerstone, District 23 invites a diverse mix of tenants to join this retail haven, catering to various businesses. Currently Phase 1 – only 3 units remaining, 1235 SQFT each plus offering ample space for your business. Embrace the opportunity to be part of this thriving retail landscape, where every storefront contributes to a vibrant tapestry of offerings. COMING Q1/2026

## **Community Information**

Address 9204 23 Avenue

Area Edmonton

Subdivision Parsons Industrial

City Edmonton
County ALBERTA

Province AB

Postal Code T6N 1H9

### **Additional Information**

Date Listed May 3rd, 2024

Days on Market 461

Zoning Zone 41

DATA IS DEEMED RELIABLE BUT IS NOT GUARANTEED ACCURATE BY THE REALTORS® ASSOCIATION OF EDMONTON. COPYRIGHT 2025 BY THE REALTORS® ASSOCIATION OF EDMONTON. ALL RIGHTS RESERVED.Trademarks are owned or controlled by the Canadian Real Estate Association (CREA) and identify real estate professionals who are members of CREA (REALTOR®, REALTORS®) and/or the quality of services they provide (MLS®, Multiple Listing Service®)