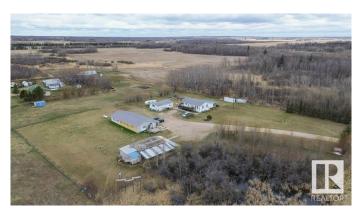

## \$495,000

5 Bedroom, 2.00 Bathroom, 1,452 sqft Rural on 3.53 Acres

None, Rural Wetaskiwin County, AB

Imagine the thrill of owning your own business in a live/work environment seizing a golden opportunity with this 3.53-acre residential multi-business property with & immense potential Just a 8 minute drive to the picturesque Pigeon Lake, this property is perfectly positioned to draw in customers from far & wide. Nestled in the heart of a thriving community, the well-established Falun Liquor Store, locally owned & operated for 17 years, sets the stage for success. Adjacent to this, a separate building houses a restaurant currently operating seasonally from May to September, but with exciting prospects to transition into a year-round dining destination. Additionally, the property boasts a large garage workshop, a 6 bedroom home & a commercially zoned restaurant space, offering endless opportunities for diversifying income streams. The potential for RV storage adds another revenue possibility to explore. The property comes fully equipped with all the necessary tools and machinery. Imagine the freedom!