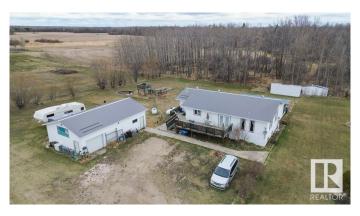

## \$495,000

5 Bedroom, 2.00 Bathroom, 1,452 sqft Rural on 3.53 Acres

None, Rural Wetaskiwin County, AB

Imagine the thrill of owning your own business in a live/work environment seizing a golden opportunity with this 3.53-acre residential multi-business property with & immense potential Just a 8 minute drive to the picturesque Pigeon Lake, this property is perfectly positioned to draw in customers from far & wide. Nestled in the heart of a thriving community, the well-established Falun Liquor Store, locally owned & operated for 17 years, sets the stage for success. Adjacent to this, a separate building houses a restaurant currently operating seasonally from May to September, but with exciting prospects to transition into a year-round dining destination. Additionally, the property boasts a large garage workshop, a 6 bedroom home & a commercially zoned restaurant space, offering endless opportunities for diversifying income streams. The potential for RV storage adds another revenue possibility to explore. The property comes fully equipped with all the necessary tools and machinery. Imagine the freedom!