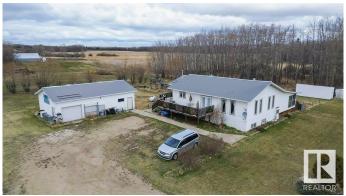

## \$495,000

5 Bedroom, 2.00 Bathroom, 1,452 sqft Rural on 3.53 Acres

None, Rural Wetaskiwin County, AB

Imagine the thrill of owning your own business in a live/work environment seizing a golden opportunity with this 3.53-acre residential multi-business property with & immense potential Just a 8 minute drive to the picturesque Pigeon Lake, this property is perfectly positioned to draw in customers from far & wide. Nestled in the heart of a thriving community, the well-established Falun Liquor Store, locally owned & operated for 17 years, sets the stage for success. Adjacent to this, a separate building houses a restaurant currently operating seasonally from May to September, but with exciting prospects to transition into a year-round dining destination. Additionally, the property boasts a large garage workshop, a 6 bedroom home & a commercially zoned restaurant space, offering endless opportunities for diversifying income streams. The potential for RV storage adds another revenue possibility to explore. The property comes fully equipped with all the necessary tools and machinery. Imagine the freedom!