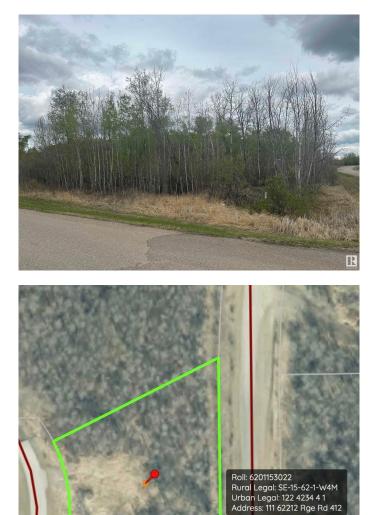

#### \$99,000

0 Bedroom, 0.00 Bathroom, Rural on 1.51 Acres

None, Rural Bonnyville M.D., AB

Fantastic 1.5 acre building lot in Cherry Hill Estates! This corner lot has lots of trees for privacy and is located in a developed subdivision close to Cold Lake, Cherry Grove, and Kinosoo Ski Hill - a great opportunity to build your dream home!

### **Community Information**

| Address     | 62212 Rge Rd 412      |
|-------------|-----------------------|
| Area        | Rural Bonnyville M.D. |
| Subdivision | None                  |
| City        | Rural Bonnyville M.D. |
| County      | ALBERTA               |
| Province    | AB                    |
| Postal Code | T0A 0T0               |