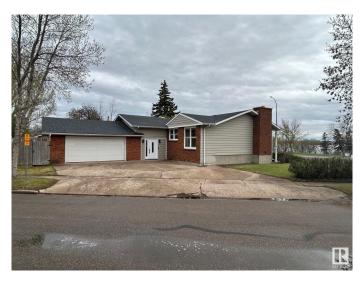

## \$299.900

5 Bedroom, 3.00 Bathroom, 1,453 sqft Single Family on 0.00 Acres

Bonnyville, Bonnyville Town, AB

Come and see the updates! Not the same house it was a month ago. Large affordable 5 bedroom bi-level on Lakeshore Drive in Bonnyville. This property is across the street from park and playground in the summer and ice rink and toboggan hill in the winter and a great view all year round. Over 1400 square feet with a large master bedroom and ensuite for a total of 3 bedrooms up and 2 on bright lower level. Double attached garage leads into a HUGE foyer entryway. There are 3 furnaces but can be reduced to 1 upon replacement. Fenced yard and deck off the master looking over Jessie Lake. Still needs some finishing touches but priced accordingly.

#### **Essential Information**

MLS® # E4387689 Price \$299,900

Bedrooms 5
Bathrooms 3.00
Full Baths 3

Square Footage 1,453 Acres 0.00 Year Built 1970

Type Single Family

Sub-Type Detached Single Family

Style Bi-Level Status Active

# **Exterior**

Exterior Wood, Composition

Exterior Features Back Lane, Corner Lot, Fenced

Roof Asphalt Shingles

Construction Wood, Composition

Foundation Concrete Perimeter