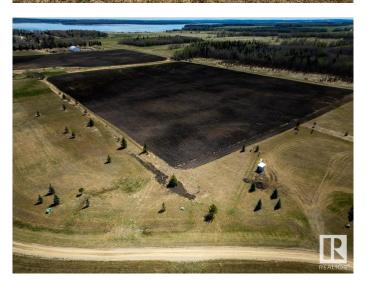

## \$78,900

0 Bedroom, 0.00 Bathroom, Rural on 1.03 Acres

Lynn Creek Estates, Rural Wetaskiwin County, AB

1.03 Acres in Lynn Creek Estates. Very close to Buck Lake with views of the Lake! Power and Gas are at the property line. Taxes to be verified.