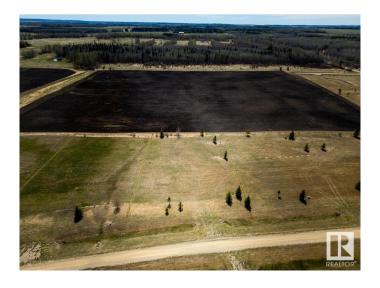

## \$74,900

0 Bedroom, 0.00 Bathroom, Rural on 1.07 Acres

Lynn Creek Estates, Rural Wetaskiwin County, AB

1.07 Acres in Lynn Creek Estates. Very close to Buck Lake with views of the Lake! Power and Gas are at the property line. Taxes to be verified.