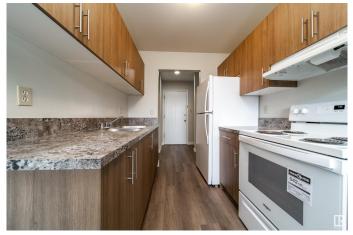

#### \$1,295

2 Bedroom, 1.00 Bathroom, 866 sqft Rental on 0.00 Acres

Evansdale, Edmonton, AB

Bright and Cheery One and Two Bedroom Apartments in Dickensfield. This Bright and Cheery apartment comes with two appliances, onsite laundry. Spacious living rooms with balconies and nice size bedrooms. Fantastic location! Walking Distance to Elementary and Junior High Schools. Close to Northgate Centre and Londonderry Mall. Immediate Possession !! Heat and Water included with Rent. The 1 beds are 701 SF and the 2 beds are 866 SF

#### Interior

Appliances Refrigerator, Stove-Gas