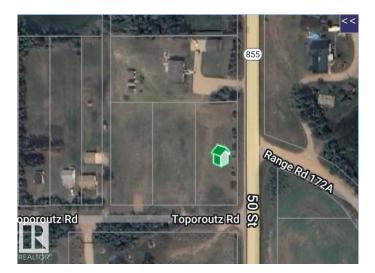

#### \$35,000

0 Bedroom, 0.00 Bathroom, Single Family on 0.00 Acres

Smoky Lake Town, Smoky Lake Town, AB

Looking for a big lot to build your dream home on? This 253ft x 104ft serviced lot on the South end of Smoky Lake is what you have been waiting for. It has paved road access and is just off of 50st and Hwy 855.

#### **Community Information**

| Address     | 5002 Toporoutz Road |
|-------------|---------------------|
| Area        | Smoky Lake Town     |
| Subdivision | Smoky Lake Town     |
| City        | Smoky Lake Town     |
| County      | ALBERTA             |
| Province    | AB                  |
| Postal Code | T0A 3C0             |
|             |                     |