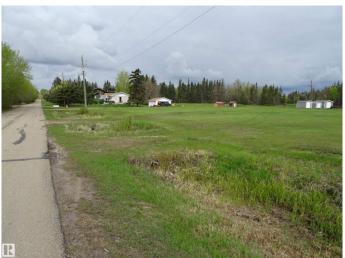

#### \$35,000

0 Bedroom, 0.00 Bathroom, Single Family on 0.00 Acres

Smoky Lake Town, Smoky Lake Town, AB

Looking for a big lot to build your dream home on? This 253ft x 104ft serviced lot on the South end of Smoky Lake is what you have been waiting for. It has paved road access and is just off of 50st and Hwy 855.

## Exterior

Exterior Features Corner Lot, Flat Site

**Additional Information** 

Date ListedMay 23rd, 2024Days on Market470

Zoning Zone 60

DATA IS DEEMED RELIABLE BUT IS NOT GUARANTEED ACCURATE BY THE REALTORS® ASSOCIATION OF EDMONTON. COPYRIGHT 2025 BY THE REALTORS® ASSOCIATION OF EDMONTON. ALL RIGHTS RESERVED.Trademarks are owned or controlled by the Canadian Real Estate Association (CREA) and identify real estate professionals who are members of CREA (REALTOR®, REALTORS®) and/or the quality of services they provide (MLS®, Multiple Listing Service®)