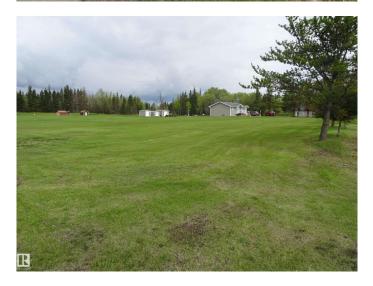

#### \$35,000

0 Bedroom, 0.00 Bathroom, Single Family on 0.00 Acres

Smoky Lake Town, Smoky Lake Town, AB

Looking for a big lot to build your dream home on? This 253ft x 104ft serviced lot on the South end of Smoky Lake is what you have been waiting for. It has paved road access and is just off of 50st and Hwy 855.

## Exterior

Exterior Features Corner Lot, Flat Site

**Additional Information** 

Date ListedMay 23rd, 2024Days on Market470

Zoning Zone 60

DATA IS DEEMED RELIABLE BUT IS NOT GUARANTEED ACCURATE BY THE REALTORS® ASSOCIATION OF EDMONTON. COPYRIGHT 2025 BY THE REALTORS® ASSOCIATION OF EDMONTON. ALL RIGHTS RESERVED.Trademarks are owned or controlled by the Canadian Real Estate Association (CREA) and identify real estate professionals who are members of CREA (REALTOR®, REALTORS®) and/or the quality of services they provide (MLS®, Multiple Listing Service®)