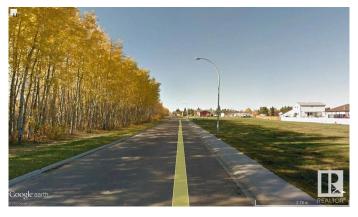

### \$40,000

0 Bedroom, 0.00 Bathroom, Single Family on 0.00 Acres

Warburg, Warburg, AB

Lot 23 is a 75'x124' large residential vacant lot in a newer subdivision. New paved road and sidewalks in place and municipal services at property line. The Village of Warburg is centrally located about thirty minutes from Leduc, Drayton Valley, Stony Plain, Nisku and the Edmonton International Airport and 15 minutes from Pigeon Lake and Genesee Power Plant.