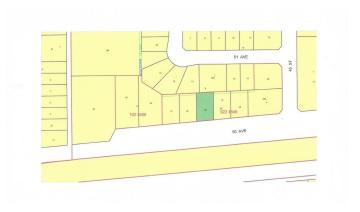

### \$40,000

0 Bedroom, 0.00 Bathroom, Single Family on 0.00 Acres

Warburg, Warburg, AB

Lot 23 is a 75'x124' large residential vacant lot in a newer subdivision. New paved road and sidewalks in place and municipal services at property line. The Village of Warburg is centrally located about thirty minutes from Leduc, Drayton Valley, Stony Plain, Nisku and the Edmonton International Airport and 15 minutes from Pigeon Lake and Genesee Power Plant.