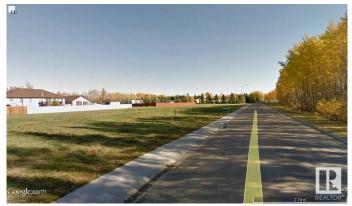

### \$40,000

0 Bedroom, 0.00 Bathroom, Single Family on 0.00 Acres

Warburg, Warburg, AB

Lot 23 is a 75'x124' large residential vacant lot in a newer subdivision. New paved road and sidewalks in place and municipal services at property line. The Village of Warburg is centrally located about thirty minutes from Leduc, Drayton Valley, Stony Plain, Nisku and the Edmonton International Airport and 15 minutes from Pigeon Lake and Genesee Power Plant.