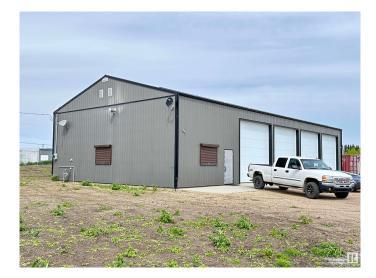

### \$380,000

0 Bedroom, 0.00 Bathroom, Industrial on 0.00 Acres

None, Rural Thorhild County, AB

Own your own Business, Land & Building. 2.03 acres located in Thorhild (50 min) to Edmonton. Charming industrial property featuring a spacious, modern metal warehouse with ample parking, set against a serene, open-skied backdrop-ideal for various business ventures. 43' x 84' with four overhead doors that are 14 x 14, 2 with openers. Overhead furnace, forced-vent hot water heater and wash sink. Kitchen cupboards, 2-piece bathroom and 3 piece bathroom. 2-man doors. 2 windows with roller-shades, powered gate and chain link fence yard. The exterior/interior is metal clad and has a full drain system.