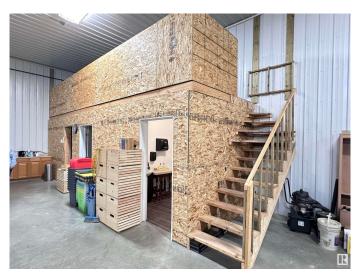

### \$380,000

0 Bedroom, 0.00 Bathroom, Industrial on 0.00 Acres

None, Rural Thorhild County, AB

Own your own Business, Land & Building. 2.03 acres located in Thorhild (50 min) to Edmonton. Charming industrial property featuring a spacious, modern metal warehouse with ample parking, set against a serene, open-skied backdrop-ideal for various business ventures. 43' x 84' with four overhead doors that are 14 x 14, 2 with openers. Overhead furnace, forced-vent hot water heater and wash sink. Kitchen cupboards, 2-piece bathroom and 3 piece bathroom. 2-man doors. 2 windows with roller-shades, powered gate and chain link fence yard. The exterior/interior is metal clad and has a full drain system.