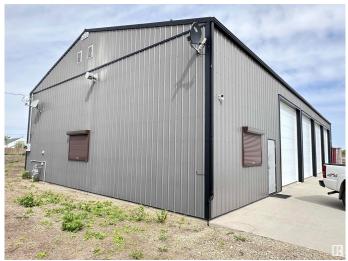

### \$380,000

0 Bedroom, 0.00 Bathroom, Industrial on 0.00 Acres

None, Rural Thorhild County, AB

Own your own Business, Land & Building. 2.03 acres located in Thorhild (50 min) to Edmonton. Charming industrial property featuring a spacious, modern metal warehouse with ample parking, set against a serene, open-skied backdrop-ideal for various business ventures. 43' x 84' with four overhead doors that are 14 x 14, 2 with openers. Overhead furnace, forced-vent hot water heater and wash sink. Kitchen cupboards, 2-piece bathroom and 3 piece bathroom. 2-man doors. 2 windows with roller-shades, powered gate and chain link fence yard. The exterior/interior is metal clad and has a full drain system.