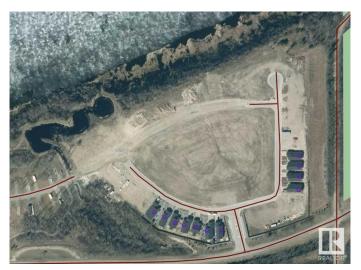

#### \$199,000

0 Bedroom, 0.00 Bathroom, Rural on 0.27 Acres

Wood Creek Resort, Rural Bonnyville M.D., AB

Seize this limited opportunity to acquire one of only three lakefront lots in this gated community. Easy walking distance to swim pier, walking paths, playground, community boat slips, and so much more! These lots provide you all the space you need for your dream home design. A rare find… Wood Creek…your place, your pace.

## **Community Information**

Address 27 46504 Twp Rd 604a

Area Rural Bonnyville M.D.

Subdivision Wood Creek Resort

City Rural Bonnyville M.D.

County ALBERTA

Province AB

Postal Code T9N 2J6