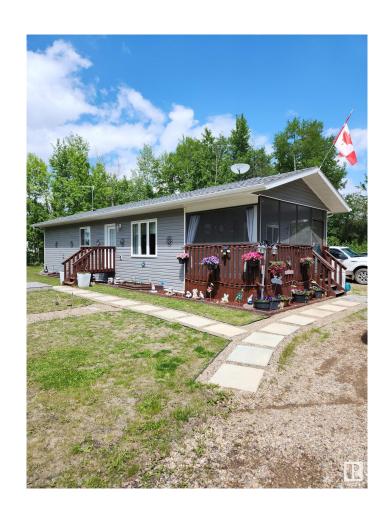

# \$265,000

2 Bedroom, 1.50 Bathroom, 1,150 sqft Rural on 0.42 Acres

Vincent Lake, Rural St. Paul County, AB

"Tucked Away" Almost new & includes balance of new home warranty, a wonderful 2 bedroom home at Vincent Lake, near St.Paul. This lovely 2 bedroom bungalow offers a lovely well designed kitchen(with corner pantry) to cook up your wonderful meal creations for family & friends. Open concept living & plenty of conveniences for every day living including a large walk in closet in the primary bedroom and a main floor laundry area too. Attached, screened in deck for your morning coffee & or evening relaxation. A sizeable yard with 3 sheds to keep lawn equipment covered plus adequate RV parking for your loved ones. The basement area is a crawl space featuring storage & the water holding tank (household water). Nice, inside & out.

# **Essential Information**

MLS® # E4392316 Price \$265,000

Bedrooms 2
Bathrooms 1.50
Full Baths 1

Square Footage 1,150

Acres 0.42 Year Built 2020 Type Rural

Sub-Type Detached Single Family

Style Bungalow

Status Active

**Amenities** 

Features Crawl Space, Deck, Fire Pit

### **Exterior**

Exterior Wood

Exterior Features Landscaped, Private Setting

Construction Wood

Foundation Insulated Concrete Form, Se