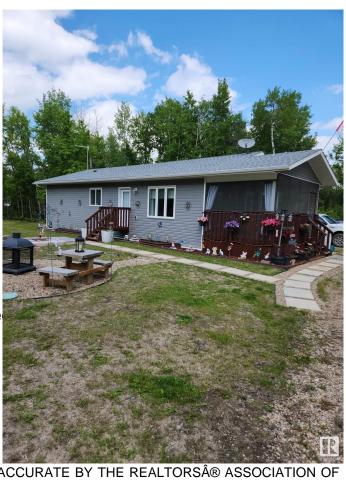

# \$265,000

2 Bedroom, 1.50 Bathroom, 1,150 sqft Rural on 0.42 Acres

Vincent Lake, Rural St. Paul County, AB

"Tucked Away" Almost new & includes balance of new home warranty, a wonderful 2 bedroom home at Vincent Lake, near St.Paul. This lovely 2 bedroom bungalow offers a lovely well designed kitchen(with corner pantry) to cook up your wonderful meal creations for family & friends. Open concept living & plenty of conveniences for every day living including a large walk in closet in the primary bedroom and a main floor laundry area too. Attached, screened in deck for your morning coffee & or evening relaxation. A sizeable yard with 3 sheds to keep lawn equipment covered plus adequate RV parking for your loved ones. The basement area is a crawl space featuring storage & the water holding tank (household water). Nice, inside & out.

# **Essential Information**

MLS® # E4392316 Price \$265,000

Bedrooms 2
Bathrooms 1.50
Full Baths 1

Square Footage 1,150

Acres 0.42 Year Built 2020 Type Rural

Sub-Type Detached Single Family

Style Bungalow

Status Active

**Amenities** 

Features Crawl Space, Deck, Fire Pit

### **Exterior**

Exterior Wood

Exterior Features Landscaped, Private Setting

Construction Wood

Foundation Insulated Concrete Form, Se