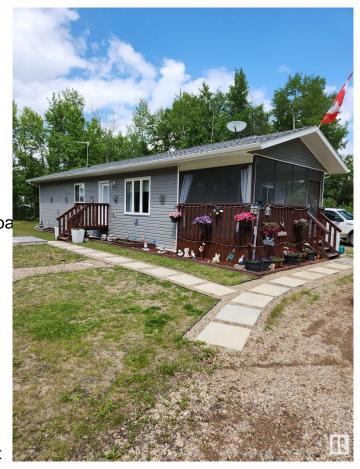

# \$265,000

2 Bedroom, 1.50 Bathroom, 1,150 sqft Rural on 0.42 Acres

Vincent Lake, Rural St. Paul County, AB

"Tucked Away" Almost new & includes balance of new home warranty, a wonderful 2 bedroom home at Vincent Lake, near St.Paul. This lovely 2 bedroom bungalow offers a lovely well designed kitchen(with corner pantry) to cook up your wonderful meal creations for family & friends. Open concept living & plenty of conveniences for every day living including a large walk in closet in the primary bedroom and a main floor laundry area too. Attached, screened in deck for your morning coffee & or evening relaxation. A sizeable yard with 3 sheds to keep lawn equipment covered plus adequate RV parking for your loved ones. The basement area is a crawl space featuring storage & the water holding tank (household water). Nice, inside & out.

# **Essential Information**

MLS® # E4392316 Price \$265,000

Bedrooms 2
Bathrooms 1.50
Full Baths 1

Square Footage 1,150

Acres 0.42 Year Built 2020 Type Rural

Sub-Type Detached Single Family

Style Bungalow

Status Active

**Amenities** 

Features Crawl Space, Deck, Fire Pit

### **Exterior**

Exterior Wood

Exterior Features Landscaped, Private Setting

Construction Wood

Foundation Insulated Concrete Form, Se