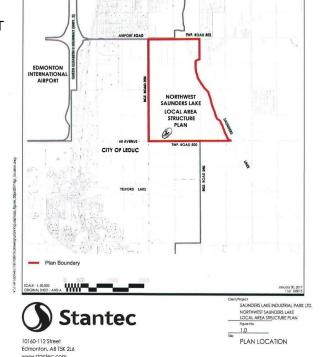

## \$3,890,000

0 Bedroom, 0.00 Bathroom, Rural on 59.80 Acres

None, Rural Leduc County, AB

APP 59.8 ACRES(MORE OR LESS).LOCATED ON 65 AVE BETWEEN RR 245 AND 250.PARCEL IS LOCATED IN LEDUC COUNTY AND HAS A GREAT POTENTIAL IN SAUNDERS LAKE AREA STRUCTURE PLAN.FUTURE PROPOSED ZONING IS MEDIUM INDUSTRIAL.