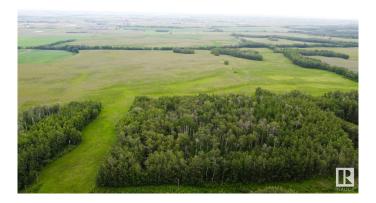

#### \$324,000

0 Bedroom, 0.00 Bathroom, Rural on 39.78 Acres

None, Rural Lamont County, AB

Beautiful 40 acre parcel 1 minute south of Hwy 15 close to Lamont, Bruderheim, Fort Saskatchewan, Elk Island N.P. and Alberta's Industrial Heartland! This is the southerly of 3 contiguous parcels that together total ~120 acres. All three parcels of 40 acres each are listed for sale - as separate listings. LOTS OF TREES AND PRIVACY ON THIS PARCEL! **ZONED Heartland Agriculture Industrial - so** permitted uses are broad, including light industrial possibilities, farming, BUILDING A DREAM HOUSE and HOBBY FARM. Hayfield is currently hayed on a bale share arrangement by informal tenancy. Lots of trees and bush on west side up against Range Road 201 - ensuring tremendous privacy on this parcel! Beautiful land with trees, privacy, and lots of OPPORTUNITY.

## Exterior

| Exterior Features | Private Setting |
|-------------------|-----------------|
| Lot Description   | 200 m X 800 m   |