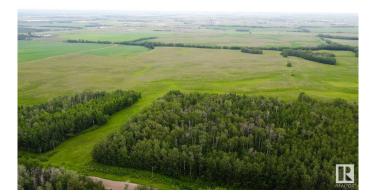

#### \$324,000

0 Bedroom, 0.00 Bathroom, Rural on 39.78 Acres

None, Rural Lamont County, AB

Beautiful 40 acre parcel 1 minute south of Hwy 15 close to Lamont, Bruderheim, Fort Saskatchewan, Elk Island N.P. and Alberta's Industrial Heartland! This is the southerly of 3 contiguous parcels that together total ~120 acres. All three parcels of 40 acres each are listed for sale - as separate listings. LOTS OF TREES AND PRIVACY ON THIS PARCEL! **ZONED Heartland Agriculture Industrial - so** permitted uses are broad, including light industrial possibilities, farming, BUILDING A DREAM HOUSE and HOBBY FARM. Hayfield is currently hayed on a bale share arrangement by informal tenancy. Lots of trees and bush on west side up against Range Road 201 - ensuring tremendous privacy on this parcel! Beautiful land with trees, privacy, and lots of OPPORTUNITY.

## Exterior

| Exterior Features | Private Setting |
|-------------------|-----------------|
| Lot Description   | 200 m X 800 m   |