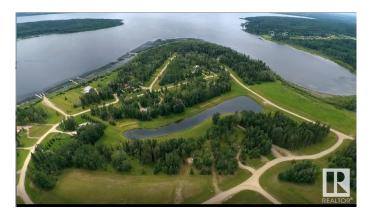

## \$98.500

0 Bedroom, 0.00 Bathroom, Rural on 1.01 Acres

Silver Springs\_CWET, Rural Wetaskiwin County, AB

Welcome to the beautiful community of Silversprings, located on the east shores of Buck Lake. This is where you'll find this 1 acre lakeview lot. Private boat launch available for your use. Power, gas and phone at the lot line of each property. No building commitment, just bring your RV and play and have fun at the lake all year around. The lake offers great fishing, water sports, ice fishing and snowmobiling or just put on your cross country skies and go for a stroll. There are also a few great golf courses within 20 km. The community has a huge trout pond for your use. Enjoy the manicured walkways winding through the neighborhood and along the lake shore. Take a rest and feast your eyes on incredible sunsets over the water. This is the last lot by the developer in the Silversprings community. GST is included in the listed price. Come check out this well planned one of a kind community and start living the lake lifestyle.

## **Exterior**

Exterior Features Boating, Corner Lot, Golf Nearby, Lake Access Property, Lake View,

Recreation Use