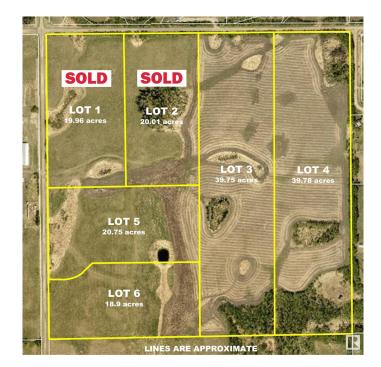

#### \$379,900

0 Bedroom, 0.00 Bathroom, Rural on 20.75 Acres

None, Rural Strathcona County, AB

Located 10 minutes from town and minutes to Ardrossan schools, this 20.75 acre parcel offers a wonderful build site and a great place to build your new country home. Post and rail fencing is installed along frontage of lots.

## Exterior

Exterior Features Environmental Reserve, Private Setting