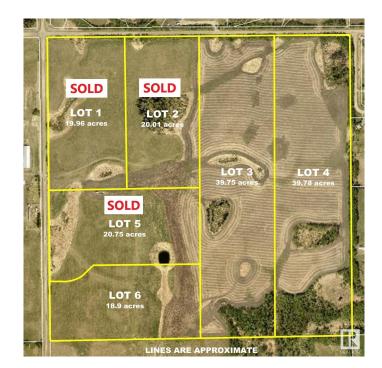

#### \$379,900

0 Bedroom, 0.00 Bathroom, Rural on 18.90 Acres

None, Rural Strathcona County, AB

Located 10 minutes from town and minutes to Ardrossan schools, this 18.9 acre parcel offers a wonderful build site and a great place to build your new country home. Post and rail fencing is installed along frontage of lots.

#### **Essential Information**

| MLS® #    | E4396568        |
|-----------|-----------------|
| Price     | \$379,900       |
| Bathrooms | 0.00            |
| Acres     | 18.90           |
| Туре      | Rural           |
| Sub-Type  | Vacant Lot/Land |
| Status    | Active          |