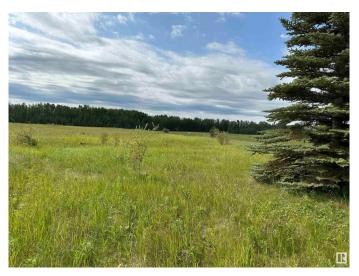

## \$99,900

0 Bedroom, 0.00 Bathroom, Rural on 1.50 Acres

Highland Estates, Rural Wetaskiwin County, AB

Welcome home! 1.5 acre corner parcel in Highland Estates Near Poplar Bay on Pigeon Lake! Quiet cul-de-sac in subdivision, Ready for your cabin, home build or recreational property! Minutes to Pigeon lake Provincial Park and boat launch. Short drive to Willow greens Golf Resort as well!