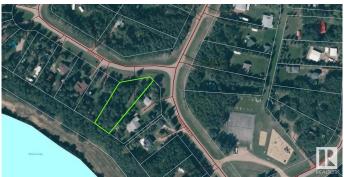

# **Community Information**

Address 203 59536 Range Rd 132a

Area Rural Smoky Lake County

Subdivision Bonnie Lake Resort

City Rural Smoky Lake County

County ALBERTA

Province AB

Postal Code T0A 3L0

#### **Exterior**

Exterior Features Backs Onto Park/Trees, Beach Access, Boating, Golf Nearby, Lake

Access Property, Paved Lane, Picnic Area, Playground Nearby, Private

Setting, Recreation Use, Treed Lot