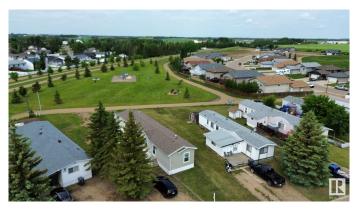

### \$1,050,000

0 Bedroom, 0.00 Bathroom, Land Commercial on 0.00 Acres

St. Paul Town, St. Paul Town, AB

Excellent investment opportunity! Well established, well maintained, family friendly mobile home park with 20 pad sites on 3.95 +/-acres. Located on the corner of 55 Ave and 55 Street in the town of St. Paul just under 2 hours from Edmonton. Several schools nearby including St. Paul Regional Highschool, St. Paul Elementary School, Racette Junior Highschool and Ecole du Sommet. Many of the pad sites have mature trees and there is plenty of driveway space for parking. Lots of green space, a playground and walking trails just a few steps away. 120 amp electrical. City water, sewer, garbage and snow removal. Zoned RMH-1.