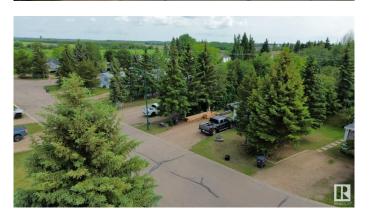

### \$1,050,000

0 Bedroom, 0.00 Bathroom, Land Commercial on 0.00 Acres

St. Paul Town, St. Paul Town, AB

Excellent investment opportunity! Well established, well maintained, family friendly mobile home park with 20 pad sites on 3.95 +/-acres. Located on the corner of 55 Ave and 55 Street in the town of St. Paul just under 2 hours from Edmonton. Several schools nearby including St. Paul Regional Highschool, St. Paul Elementary School, Racette Junior Highschool and Ecole du Sommet. Many of the pad sites have mature trees and there is plenty of driveway space for parking. Lots of green space, a playground and walking trails just a few steps away. 120 amp electrical. City water, sewer, garbage and snow removal. Zoned RMH-1.