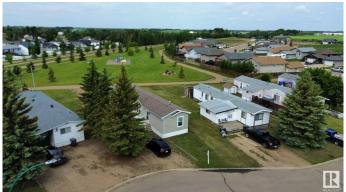

### \$1,050,000

0 Bedroom, 0.00 Bathroom, Land Commercial on 0.00 Acres

St. Paul Town, St. Paul Town, AB

Excellent investment opportunity! Well established, well maintained, family friendly mobile home park with 20 pad sites on 3.95 +/-acres. Located on the corner of 55 Ave and 55 Street in the town of St. Paul just under 2 hours from Edmonton. Several schools nearby including St. Paul Regional Highschool, St. Paul Elementary School, Racette Junior Highschool and Ecole du Sommet. Many of the pad sites have mature trees and there is plenty of driveway space for parking. Lots of green space, a playground and walking trails just a few steps away. 120 amp electrical. City water, sewer, garbage and snow removal. Zoned RMH-1.