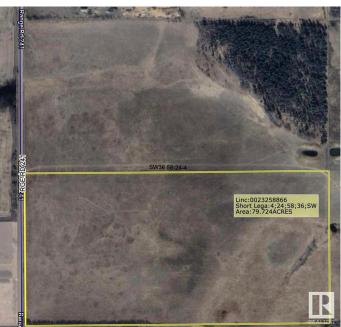

### \$799,000

0 Bedroom, 0.00 Bathroom, Rural on 160.00 Acres

None, Rural Westlock County, AB

Great opportunity to own a quarter section of farm land in Westlock county. This property has two 80 acre parcels (separate titles) currently in pasture land for Cattle. Property is fenced and is currently grazing cattle. Excellent opportunity for cereal crop land development into seed-able acres. Conveniently located close to pavement (Lily Lake Road).

## **Community Information**

Address Rr241 Twp 585

Area Rural Westlock County

Subdivision None

City Rural Westlock County

County ALBERTA

Province AB

Postal Code T0G 1L2