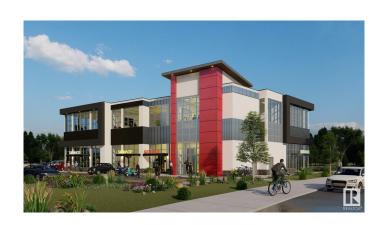

### \$0

0 Bedroom, 0.00 Bathroom, Office on 0.00 Acres

Mistatim Industrial, Edmonton, AB

Prime office spaces available for Lease on Second floor, highly visible, beautiful 2 story Plaza. Second Level has 1535 to 4414 SF leasable space with ELEVATOR access; the lease rate starts at \$22/SF and the minimum demise could be at 1535 SF. High quality construction with lots of glazing BIG WINDOWS, 11 feet ceiling height and common washrooms, you can open any kind of medical related, accountant, lawyer, furniture shop, Beauty spa and etc.