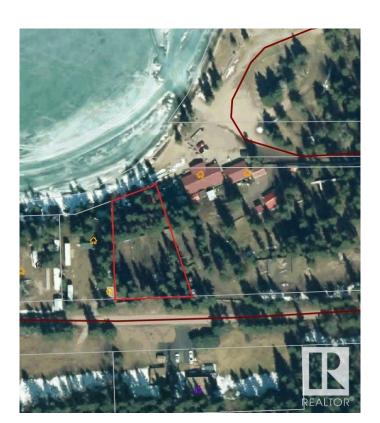

# \$599,900

2 Bedroom, 0.50 Bathroom, 384 sqft Rural on 0.53 Acres

Crane Lake, Rural Bonnyville M.D., AB

Some of the best lake frontage on Crane Lake! This half acre lot is currently set up with 4 fully serviced RV sites with a long drop toilet and 2 dry cabins with a storage shed at the water's edge with a sandy beach. The main cabin sits on steel pilings and has two bedrooms, and an open living area as does the second cabin that sits on skids. You won't need much dock here as it is in the deepest part of the lake! Invite all your friends to spend the summer at the lake or clear it all out and build your dream home in the one of the best locations on Crane Lake the choice is yours! Start making memories of a lifetime today, If you are looking to work and live at Crane Lake year round check out the other two parcels of Bodina Resort that are also available for sale E4399409 and E4399427 you could just buy all three lots together!

# **Community Information**

Address 12 63532 Range Road 444

Area Rural Bonnyville M.D.

Subdivision Crane Lake

City Rural Bonnyville M.D.

County ALBERTA

Province AB

Postal Code T9N 2J3

# **Exterior**

Exterior Wood

Exterior Features Backs Onto Lake, Beach Access, Boating, Lake View, Recreation Use,

Waterfront Property

Construction Wood Foundation Piling