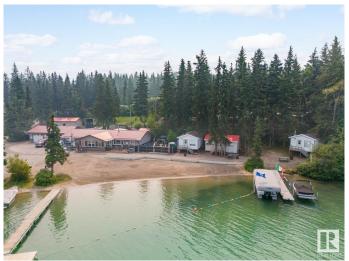

# \$599,900

2 Bedroom, 0.50 Bathroom, 384 sqft Rural on 0.53 Acres

Crane Lake, Rural Bonnyville M.D., AB

Some of the best lake frontage on Crane Lake! This half acre lot is currently set up with 4 fully serviced RV sites with a long drop toilet and 2 dry cabins with a storage shed at the water's edge with a sandy beach. The main cabin sits on steel pilings and has two bedrooms, and an open living area as does the second cabin that sits on skids. You won't need much dock here as it is in the deepest part of the lake! Invite all your friends to spend the summer at the lake or clear it all out and build your dream home in the one of the best locations on Crane Lake the choice is yours! Start making memories of a lifetime today, If you are looking to work and live at Crane Lake year round check out the other two parcels of Bodina Resort that are also available for sale E4399409 and E4399427 you could just buy all three lots together!

# **Exterior**

Exterior Wood

Exterior Features Backs Onto Lake, Beach Access, Boating, Lake View, Recreation Use,

Waterfront Property

Construction Wood Foundation Piling