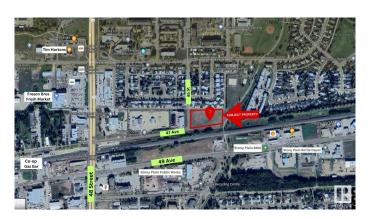

## \$698,000

0 Bedroom, 0.00 Bathroom, Land Commercial on 0.00 Acres

None, Stony Plain, AB

2.41+/- acres of bare land in Stony Plain ready for development or can be used as is. Within walking distance to 24 hour Freson Bros grocery store, medical professionals, health services, Co-op Gas Station, KFC, Tim Horton's, A&W, Safeway and hospital (Westview Health Centre) is nearby! Walking distance to Stony Plain's newly revitalized downtown. This property is zoned R6 -Residential Comprehensively Planned District, with the possibility of building high-density buildings; some previous testings and drawings available. This land is surrounded by single family homes and next to green space. This is an excellent location with Highways 16A and 779 in close proximity, getting around town is quick and easy!