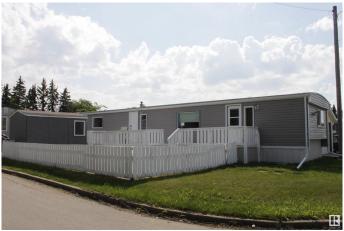

# \$59,000

2 Bedroom, 1.50 Bathroom, 960 sqft Land Lease Community on 0.00 Acres

Tofield, Tofield, AB

2 bedroom affordable mobile home for sale in the community of Tofield! This 1976 Norfab Homes unit has had an extensive overhaul with several important upgrades including new furnace, hot water tank, all new water lines, new heat trace on waterline, new paint and trim throughout interior, new vinyl siding and skirting including wrap and upgraded insulation where needed, new flashing and fascia, complete new roof coating, new trim plates and gable vent, added eaves troughs and downspouts, new furnace vent ("chimney"), new dryer vent, resealing of windows and doors including new capping, and a re-leveling. Electrical inspection has been completed in the last month (since July 2024). Yard features a fenced area and a near full-length deck with brand new paint. Tofield offers easy commutes to southeast Edmonton and Sherwood Park (35-40 mins approx.), and Camrose (35 minutes approx.). Welcome home!