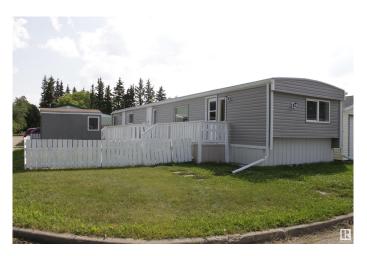

# \$59,000

2 Bedroom, 1.50 Bathroom, 960 sqft Land Lease Community on 0.00 Acres

Tofield, Tofield, AB

2 bedroom affordable mobile home for sale in the community of Tofield! This 1976 Norfab Homes unit has had an extensive overhaul with several important upgrades including new furnace, hot water tank, all new water lines, new heat trace on waterline, new paint and trim throughout interior, new vinyl siding and skirting including wrap and upgraded insulation where needed, new flashing and fascia, complete new roof coating, new trim plates and gable vent, added eaves troughs and downspouts, new furnace vent ("chimney"), new dryer vent, resealing of windows and doors including new capping, and a re-leveling. Electrical inspection has been completed in the last month (since July 2024). Yard features a fenced area and a near full-length deck with brand new paint. Tofield offers easy commutes to southeast Edmonton and Sherwood Park (35-40 mins approx.), and Camrose (35 minutes approx.). Welcome home!