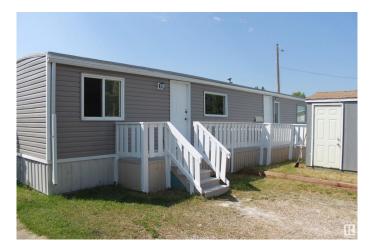

# \$59,000

2 Bedroom, 1.50 Bathroom, 960 sqft Land Lease Community on 0.00 Acres

Tofield, Tofield, AB

2 bedroom affordable mobile home for sale in the community of Tofield! This 1976 Norfab Homes unit has had an extensive overhaul with several important upgrades including new furnace, hot water tank, all new water lines, new heat trace on waterline, new paint and trim throughout interior, new vinyl siding and skirting including wrap and upgraded insulation where needed, new flashing and fascia, complete new roof coating, new trim plates and gable vent, added eaves troughs and downspouts, new furnace vent ("chimney"), new dryer vent, resealing of windows and doors including new capping, and a re-leveling. Electrical inspection has been completed in the last month (since July 2024). Yard features a fenced area and a near full-length deck with brand new paint. Tofield offers easy commutes to southeast Edmonton and Sherwood Park (35-40 mins approx.), and Camrose (35 minutes approx.). Welcome home!