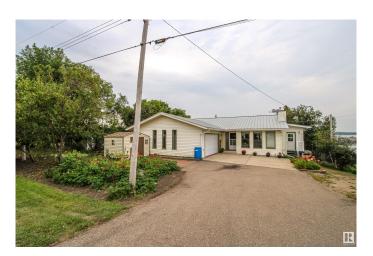

### \$379,000

3 Bedroom, 3.00 Bathroom, 1,900 sqft Rural on 0.52 Acres

Vincent Lake, Rural St. Paul County, AB

Welcome to Sunset Bay on Vincent Lakeâ€"a stunning lakefront property that has been meticulously maintained. This charming home features a spacious semi-open floor plan, two inviting bedrooms on the main level, with an additional bedroom in the basement. A solarium is a key feature of the home which provides sweeping views of the lake. The fully developed walk-out basement adds versatilityâ€"ideal for a family lounge or guest suite. Enjoy a fenced yard for outdoor gatherings and a double garage for all your storage needs. Set on a beautifully landscaped lot, this property is perfect for embracing the peaceful lakeside lifestyle. Don't miss your chance to experience exceptional lakefront living at Sunset Bay!

#### **Exterior**

Exterior Wood

Exterior Features Fenced, Landscaped, No Through Road, Waterfront Property

Construction Wood

Foundation Concrete Perimeter