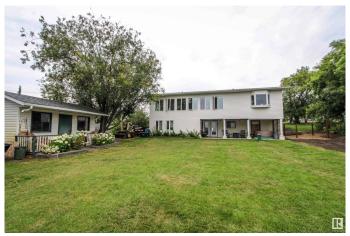

### \$379,000

3 Bedroom, 3.00 Bathroom, 1,900 sqft Rural on 0.52 Acres

Vincent Lake, Rural St. Paul County, AB

Welcome to Sunset Bay on Vincent Lakeâ€"a stunning lakefront property that has been meticulously maintained. This charming home features a spacious semi-open floor plan, two inviting bedrooms on the main level, with an additional bedroom in the basement. A solarium is a key feature of the home which provides sweeping views of the lake. The fully developed walk-out basement adds versatilityâ€"ideal for a family lounge or guest suite. Enjoy a fenced yard for outdoor gatherings and a double garage for all your storage needs. Set on a beautifully landscaped lot, this property is perfect for embracing the peaceful lakeside lifestyle. Don't miss your chance to experience exceptional lakefront living at Sunset Bay!