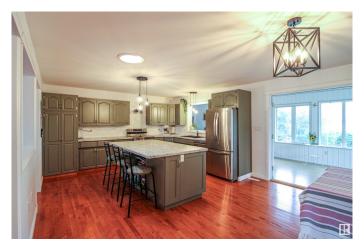

### \$379,000

3 Bedroom, 3.00 Bathroom, 1,900 sqft Rural on 0.52 Acres

Vincent Lake, Rural St. Paul County, AB

Welcome to Sunset Bay on Vincent Lakeâ€"a stunning lakefront property that has been meticulously maintained. This charming home features a spacious semi-open floor plan, two inviting bedrooms on the main level, with an additional bedroom in the basement. A solarium is a key feature of the home which provides sweeping views of the lake. The fully developed walk-out basement adds versatilityâ€"ideal for a family lounge or guest suite. Enjoy a fenced yard for outdoor gatherings and a double garage for all your storage needs. Set on a beautifully landscaped lot, this property is perfect for embracing the peaceful lakeside lifestyle. Don't miss your chance to experience exceptional lakefront living at Sunset Bay!

#### Interior

Interior Features ensuite bathroom

Heating Forced Air-1, Natural Gas

Fireplace Yes Stories 2

Has Basement Yes

Basement Full, Finished