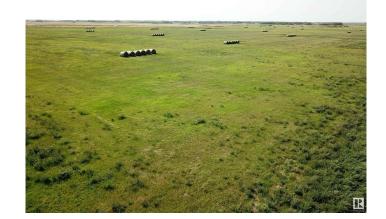

### \$279,900

0 Bedroom, 0.00 Bathroom, Rural on 80.06 Acres

None, Rural Lamont County, AB

New hay crop seed in 2018 consists of alfalfa, timothy and brome and generates \$32,000+ a year in hay. Approx 60' x 90' dug out 21 feet deep. Fenced property with new fences on 2 sides.

Exterior Features Fenced