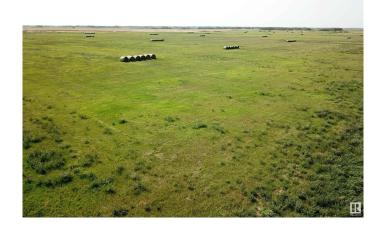

### \$279,900

0 Bedroom, 0.00 Bathroom, Rural on 80.06 Acres

None, Rural Lamont County, AB

New hay crop seed in 2018 consists of alfalfa, timothy and brome and generates \$32,000+ a year in hay. Approx 60' x 90' dug out 21 feet deep. Fenced property with new fences on 2 sides.

Exterior Features Fenced