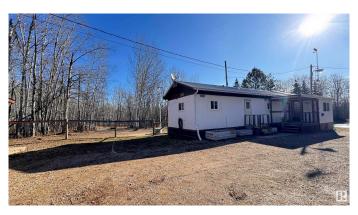

## \$149.000

2 Bedroom, 1.00 Bathroom, 1,265 sqft Rural on 1.47 Acres

Upper Mann Lake, Rural St. Paul County, AB

Beautiful 1.47 acre property with MUNICIPAL water and a HUGE shop! Don't miss out on the opportunity to live in this amazing community. Part of the property is fenced for dogs, has lots of parking options, a nice size covered deck, long private driveway and permanent residents close by. Located minutes from Ashmont, 25 minutes to St. Paul and surrounded by lakes. 2024 taxes are \$960.95! The home has two bedrooms, a great size additional boot room for storage, large living room with a beautiful window facing the front driveway and bright open concept dinning and kitchen area. A solid, beautiful, affordable property for anyone wanting the peace and quiet in the country but still close enough to neighbours for security.

#### **Essential Information**

MLS® # E4403598 Price \$149,000

Bedrooms 2 Bathrooms 1.00

Full Baths 1

Square Footage 1,265
Acres 1.47
Year Built 1973
Type Rural

Sub-Type Detached Single Family

Style Bungalow