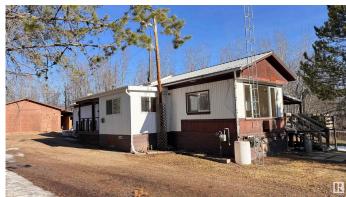

## \$149.000

2 Bedroom, 1.00 Bathroom, 1,265 sqft Rural on 1.47 Acres

Upper Mann Lake, Rural St. Paul County, AB

Beautiful 1.47 acre property with MUNICIPAL water and a HUGE shop! Don't miss out on the opportunity to live in this amazing community. Part of the property is fenced for dogs, has lots of parking options, a nice size covered deck, long private driveway and permanent residents close by. Located minutes from Ashmont, 25 minutes to St. Paul and surrounded by lakes. 2024 taxes are \$960.95! The home has two bedrooms, a great size additional boot room for storage, large living room with a beautiful window facing the front driveway and bright open concept dinning and kitchen area. A solid, beautiful, affordable property for anyone wanting the peace and quiet in the country but still close enough to neighbours for security.

#### **Amenities**

Features Dog Run-Fenced In, Front Porch, R.V. Storage

#### **Exterior**

Exterior Features Fenced, Flat Site, Golf Nearby, Level Land, Schools, Treed Lot

Foundation Block, Preserved Wood