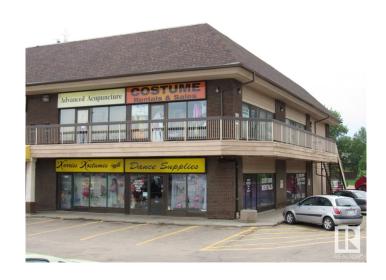

### \$0

0 Bedroom, 0.00 Bathroom, Office on 0.00 Acres

None, St. Albert, AB

Second floor open space of 1,827 sq. ft. In shopping plaza on Gervais Road connecting to Highway 2N (1 block) and 170 street Ideal for fitness/training/groups.

## **Community Information**

Address 2022 Tudor Glen Place

Area St. Albert

Subdivision None

City St. Albert
County ALBERTA

Province AB

Postal Code T8N 3V4

#### **Exterior**

Exterior Brick
Construction Brick