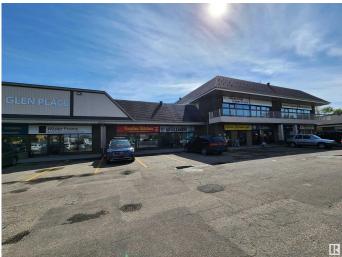

#### \$0

0 Bedroom, 0.00 Bathroom, Office on 0.00 Acres

Grandin, St. Albert, AB

1,571 sq. ft. main floor retail space. Full window front in shopping plaza on Gervais Road connecting onto Highway 2 North & 170 Street

### **Community Information**

| Address     | 2007 Tudor Glen Place |
|-------------|-----------------------|
| Area        | St. Albert            |
| Subdivision | Grandin               |
| City        | St. Albert            |
| County      | ALBERTA               |
| Province    | AB                    |
| Postal Code | T8N 3V4               |