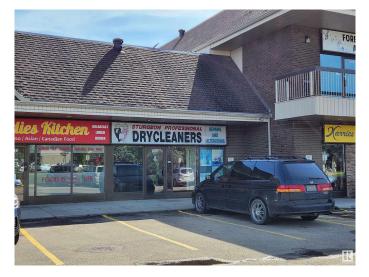

#### \$0

0 Bedroom, 0.00 Bathroom, Office on 0.00 Acres

Grandin, St. Albert, AB

1,571 sq. ft. main floor retail space. Full window front in shopping plaza on Gervais Road connecting onto Highway 2 North & 170 Street

### **Community Information**

| Address     | 2007 Tudor Glen Place |
|-------------|-----------------------|
| Area        | St. Albert            |
| Subdivision | Grandin               |
| City        | St. Albert            |
| County      | ALBERTA               |
| Province    | AB                    |
| Postal Code | T8N 3V4               |