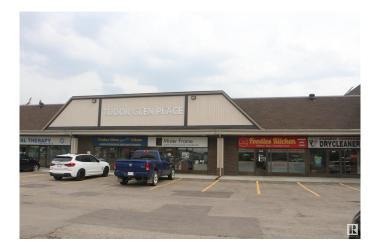

#### \$0

0 Bedroom, 0.00 Bathroom, Office on 0.00 Acres

Grandin, St. Albert, AB

1,571 sq. ft. main floor retail space. Full window front in shopping plaza on Gervais Road connecting onto Highway 2 North & 170 Street

### **Community Information**

| Address     | 2007 Tudor Glen Place |
|-------------|-----------------------|
| Area        | St. Albert            |
| Subdivision | Grandin               |
| City        | St. Albert            |
| County      | ALBERTA               |
| Province    | AB                    |
| Postal Code | T8N 3V4               |