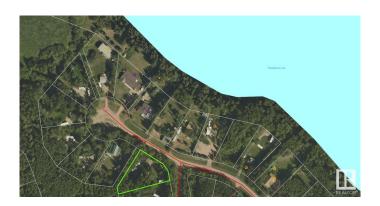

# \$84,000 - 528 12002 Twp Rd 605a, Rural St. Paul County

MLS® #E4405254

### \$84,000

0 Bedroom, 0.00 Bathroom, Rural on 0.58 Acres

Floatingstone, Rural St. Paul County, AB

Discover the quintessential Canadian summer experience at Floatingstone Lake Community! This back row lake lot offers everything you need to savor those precious long weekends on the horizon. Picture yourself by the campfire, roasting marshmallows and sharing stories under the starry sky. With a designated area for RV parking, you can invite friends and family to join in on the fun, creating unforgettable memories together. But that's not all â€" this property comes complete with a convenient cook-shack/staging area, making outdoor cooking a breeze. Don't let the summer slip away without securing your spot at Lake Lot Life, where you can embrace the true essence of Canadian summer living. This is your opportunity to create cherished moments and relish the season to its fullest!

# **Community Information**

Address 528 12002 Twp Rd 605a

Area Rural St. Paul County

Subdivision Floatingstone

City Rural St. Paul County

County ALBERTA

Province AB

Postal Code T0A 0N0