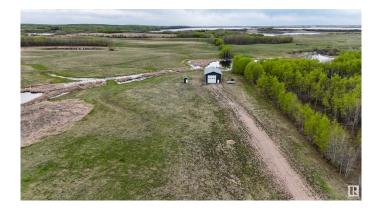

### \$235,000

0 Bedroom, 0.00 Bathroom, Rural on 9.12 Acres

None, Rural St. Paul County, AB

Located just 5 minutes south of St. Paul, this property offers a prime opportunity for business expansion or the perfect yard site for a new home. Key Features: 32x60 ft Insulated Shop: Equipped with a radiant heater (ready for propane connection) and upgraded power, this shop is ideal for various business needs. Prepared Yard: The yard is built up with gravel, ready for heavy equipment, and partially landscaped with fencing for added security. 9.12 Acres: Ample space for future expansion, whether for additional buildings, parking, or a new home build. This finished shop with highway frontage offers an ideal opportunity for businesses looking to expand or individuals ready to build their perfect home with a fully functional shop already in place. Don't miss out on this versatile property located in a prime location near St. Paul.