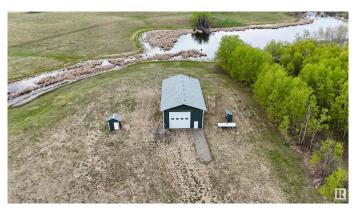

### \$235,000

0 Bedroom, 0.00 Bathroom, Rural on 9.12 Acres

None, Rural St. Paul County, AB

Located just 5 minutes south of St. Paul, this property offers a prime opportunity for business expansion or the perfect yard site for a new home. Key Features: 32x60 ft Insulated Shop: Equipped with a radiant heater (ready for propane connection) and upgraded power, this shop is ideal for various business needs. Prepared Yard: The yard is built up with gravel, ready for heavy equipment, and partially landscaped with fencing for added security. 9.12 Acres: Ample space for future expansion, whether for additional buildings, parking, or a new home build. This finished shop with highway frontage offers an ideal opportunity for businesses looking to expand or individuals ready to build their perfect home with a fully functional shop already in place. Don't miss out on this versatile property located in a prime location near St. Paul.

#### **Exterior**

Exterior Features Fenced, Landscaped, Private Setting