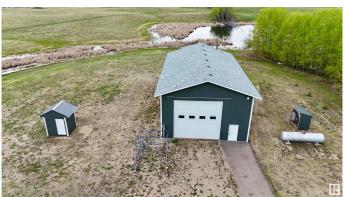

### \$235,000

0 Bedroom, 0.00 Bathroom, Rural on 9.12 Acres

None, Rural St. Paul County, AB

Located just 5 minutes south of St. Paul, this property offers a prime opportunity for business expansion or the perfect yard site for a new home. Key Features: 32x60 ft Insulated Shop: Equipped with a radiant heater (ready for propane connection) and upgraded power, this shop is ideal for various business needs. Prepared Yard: The yard is built up with gravel, ready for heavy equipment, and partially landscaped with fencing for added security. 9.12 Acres: Ample space for future expansion, whether for additional buildings, parking, or a new home build. This finished shop with highway frontage offers an ideal opportunity for businesses looking to expand or individuals ready to build their perfect home with a fully functional shop already in place. Don't miss out on this versatile property located in a prime location near St. Paul.

#### **Exterior**

Exterior Features Fenced, Landscaped, Private Setting