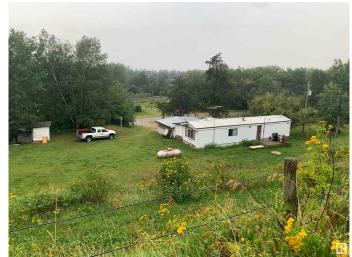

### \$399,800

2 Bedroom, 1.00 Bathroom, 910 sqft Rural on 7.88 Acres

Fallis, Rural Parkland County, AB

Current owner had start expensive renovations to the indoor riding arena with the vision of starting a licensed growing operation. The renovation is approximately 95% complete. This building could easily be repurposed into what ever you would want. Older single wide mobile is still in good shape.