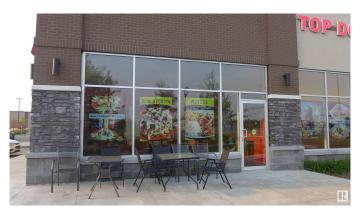

#### \$249,000

0 Bedroom, 0.00 Bathroom, Business on 0.00 Acres

Tamarack, Edmonton, AB

LOCATION! LOCATION! LOCATION! THIS DONAIR/SHAWARMA RESTAURANT HAS THE BEST LOCATION AVAILABLE TO HAVE YOUR FAST FOOD/SIT DOWN RESTAURANT! This donair restaurant is located between two major strip malls with great anchor tenants with high customer volume. This donair restaurant is on a major traffic route and visible by the 21,700 daily vehicles that go by (City 2018 Traffic Count). The malls are surrounded by residential neighborhoods and an industrial area. A great area to continue to build your business. There is ample convenient customer parking.

## Exterior

| Exterior     | See Remarks |
|--------------|-------------|
| Construction | See Remarks |