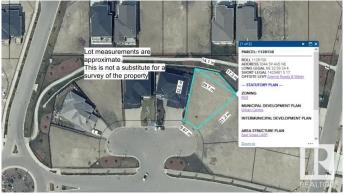

#### \$339,900

0 Bedroom, 0.00 Bathroom, Rural on 0.16 Acres

Royal Oaks\_LEDU, Rural Leduc County, AB

Beautiful pie lot in Royal Oaks with green space & walking trails behind. Inside a cul-de-sac, surrounded by beautiful million dollar homes, ready for you to build your dream home! Municipal water & sewer services in this area, low maintenance living just outside the city. Estimated a 44' building pocket. Excellent location, close to Edmonton International Airport, shopping, golf & Highway 2.

#### **Additional Information**

Date ListedSeptember 16th, 2024Days on Market319ZoningZone 80

DATA IS DEEMED RELIABLE BUT IS NOT GUARANTEED ACCURATE BY THE REALTORS® ASSOCIATION OF EDMONTON. COPYRIGHT 2025 BY THE REALTORS® ASSOCIATION OF EDMONTON. ALL RIGHTS RESERVED.Trademarks are owned or controlled by the Canadian Real Estate Association (CREA) and identify real estate professionals who are members of CREA (REALTOR®, REALTORS®) and/or the quality of services they provide (MLS®, Multiple Listing Service®)