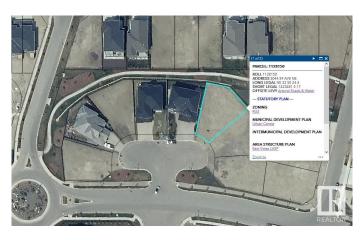

#### \$339,900

0 Bedroom, 0.00 Bathroom, Rural on 0.16 Acres

Royal Oaks\_LEDU, Rural Leduc County, AB

Beautiful pie lot in Royal Oaks with green space & walking trails behind. Inside a cul-de-sac, surrounded by beautiful million dollar homes, ready for you to build your dream home! Municipal water & sewer services in this area, low maintenance living just outside the city. Estimated a 44' building pocket. Excellent location, close to Edmonton International Airport, shopping, golf & Highway 2.

#### **Additional Information**

Date ListedSeptember 16th, 2024Days on Market319ZoningZone 80

DATA IS DEEMED RELIABLE BUT IS NOT GUARANTEED ACCURATE BY THE REALTORS® ASSOCIATION OF EDMONTON. COPYRIGHT 2025 BY THE REALTORS® ASSOCIATION OF EDMONTON. ALL RIGHTS RESERVED.Trademarks are owned or controlled by the Canadian Real Estate Association (CREA) and identify real estate professionals who are members of CREA (REALTOR®, REALTORS®) and/or the quality of services they provide (MLS®, Multiple Listing Service®)