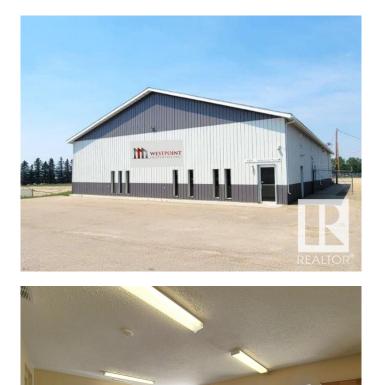

# **\$0 - 5428 Industrial Road, Drayton Valley**

MLS® #E4407734

### **\$0**

0 Bedroom, 0.00 Bathroom, Industrial on 0.00 Acres

Drayton Valley, Drayton Valley, AB

6000 sq.ft. shop on a 0.9 acre lot with HWY 22 exposure. Concrete block construction with 14'x14' overhead door. Mostly shop with some office space at front of building. Shop includes a mezzanine with two more office spaces and a large open space that could serve multiple uses. Lot is secured by a chain link fence. Recently renovated inside and outside: new lighting, new flooring, new bathrooms and newly painted throughout. 14" walls and new siding contribute to a very efficient building. Lease is \$6000 per month (net) or \$12 per foot. Additionally, taxes and insurance are \$12,000/year.





## **Essential Information**

| E4407734   |
|------------|
| 0.00       |
| 0.00       |
| 1980       |
| Industrial |
| Active     |
|            |

## **Community Information**

| Address     | 5428 Industrial Road |
|-------------|----------------------|
| Area        | Drayton Valley       |
| Subdivision | Drayton Valley       |



| City        | Drayton Valley |
|-------------|----------------|
| County      | ALBERTA        |
| Province    | AB             |
| Postal Code | T7A 1R6        |
| Exterior    |                |

| Exterior     | Block |
|--------------|-------|
| Construction | Block |

### **Additional Information**

| Date Listed    | September 24th, 2024 |
|----------------|----------------------|
| Days on Market | 219                  |
| Zoning         | Zone