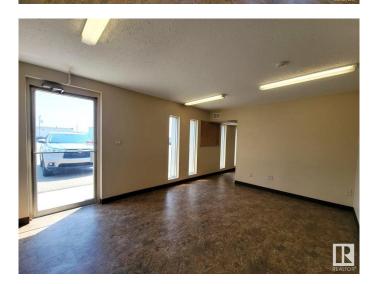

### **\$0**

0 Bedroom, 0.00 Bathroom, Industrial on 0.00 Acres

Drayton Valley, Drayton Valley, AB

6000 sq.ft. shop on a 0.9 acre lot with HWY 22 exposure. Concrete block construction with 14'x14' overhead door. Mostly shop with some office space at front of building. Shop includes a mezzanine with two more office spaces and a large open space that could serve multiple uses. Lot is secured by a chain link fence. Recently renovated inside and outside: new lighting, new flooring, new bathrooms and newly painted throughout. 14" walls and new siding contribute to a very efficient building. Lease is \$6000 per month (net) or \$12 per foot. Additionally, taxes and insurance are \$12,000/year.