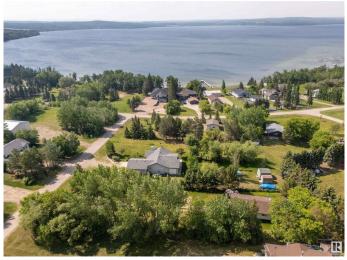

#### \$64,900

0 Bedroom, 0.00 Bathroom, Rural on 0.42 Acres

Model Development, Rural Bonnyville M.D., AB

On your mark, get set, dig! Here is your opportunity to own an affordable lot within a short walk to the shores of Moose Lake and all the family fun that it promises. This half acre lot is the perfect place to build your cabin or dream home. Cleared and ready to go! Power and gas are at the road.

## Exterior

Exterior Features Beach Access, Boating, Flat Site, Fruit Trees/Shrubs, Lake Access Property, Lake View, Recreation Use