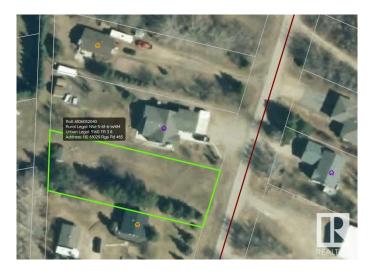

# \$64,900 - 110 61029 Rge Rd 465, Rural Bonnyville M.D.

MLS® #E4407825

#### \$64,900

0 Bedroom, 0.00 Bathroom, Rural on 0.42 Acres

Model Development, Rural Bonnyville M.D., AB

On your mark, get set, dig! Here is your opportunity to own an affordable lot within a short walk to the shores of Moose Lake and all the family fun that it promises. This half acre lot is the perfect place to build your cabin or dream home. Cleared and ready to go! Power and gas are at the road.

## **Community Information**

| Address     | 110 61029 Rge Rd 465  |
|-------------|-----------------------|
| Area        | Rural Bonnyville M.D. |
| Subdivision | Model Development     |
| City        | Rural Bonnyville M.D. |
| County      | ALBERTA               |
| Province    | AB                    |
| Postal Code | T9N 2J1               |