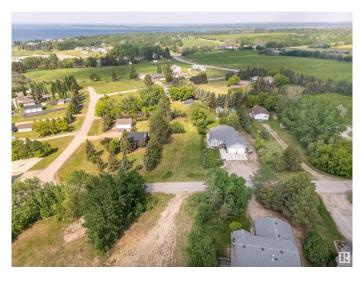

#### \$64,900

0 Bedroom, 0.00 Bathroom, Rural on 0.42 Acres

Model Development, Rural Bonnyville M.D., AB

On your mark, get set, dig! Here is your opportunity to own an affordable lot within a short walk to the shores of Moose Lake and all the family fun that it promises. This half acre lot is the perfect place to build your cabin or dream home. Cleared and ready to go! Power and gas are at the road.

## Exterior

Exterior Features Beach Access, Boating, Flat Site, Fruit Trees/Shrubs, Lake Access Property, Lake View, Recreation Use