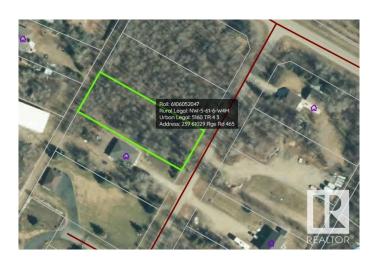

## **Community Information**

Address 239 61029 Rge Rd 465
Area Rural Bonnyville M.D.
Subdivision Model Development
City Rural Bonnyville M.D.

County ALBERTA

Province AB

Postal Code T9N 2J1

### **Exterior**

Exterior Features Beach Access, Lake Access Property, Treed Lot