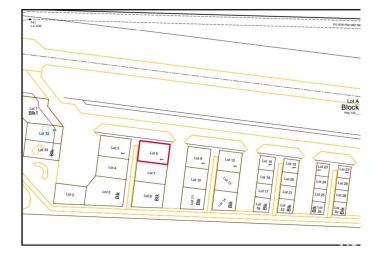

#### \$574,999

0 Bedroom, 0.00 Bathroom, Land Commercial on 0.00 Acres

Sandhills Estates, Rural Parkland County, AB

Prime Development Opportunity in Edmonton Parkland Executive Airport! Seize the chance to own a 0.6-acre lot in the Edmonton Parkland Executive Airport, located on the North side of the development, offering proximity to the runway. With paved taxiways, Natural gas and Power to the lots, this parcel provides an ideal foundation for various hangar or shop configurations to meet your specific needs. Each lot will require an independent septic and cistern system. Zoned AGG, this versatile lot offers flexibility for aviation-related or other commercial developments.