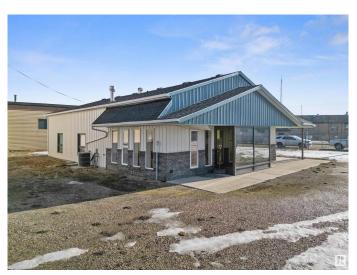

### \$519,900

0 Bedroom, 0.00 Bathroom, Industrial on 0.00 Acres

Drayton Valley, Drayton Valley, AB

Great Commercial Property if you are looking to start or expand your business! This property features two separate buildings, offering over 5,000 sqft of combined shop and office space. The office building spans 1,570 sqft and includes central air conditioning, two office spaces, two bathrooms, a reception area, a lunchroom, a boardroom with a wet bar, and an upstairs storage area. The spacious 3,600 sqft shop is equipped with three 16' x 16' bay doors and is constructed with a durable steel frame and cinder block. The expansive yard provides ample space for a variety of uses, is fully graveled, and is securely fenced with chain link and has 2 gated entrances. Located with easy access to Highway 22, this property is zoned C-GEN (Commercial, General District).