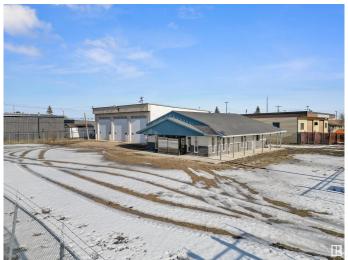

### \$519,900

0 Bedroom, 0.00 Bathroom, Industrial on 0.00 Acres

Drayton Valley, Drayton Valley, AB

Great Commercial Property if you are looking to start or expand your business! This property features two separate buildings, offering over 5,000 sqft of combined shop and office space. The office building spans 1,570 sqft and includes central air conditioning, two office spaces, two bathrooms, a reception area, a lunchroom, a boardroom with a wet bar, and an upstairs storage area. The spacious 3,600 sqft shop is equipped with three 16' x 16' bay doors and is constructed with a durable steel frame and cinder block. The expansive yard provides ample space for a variety of uses, is fully graveled, and is securely fenced with chain link and has 2 gated entrances. Located with easy access to Highway 22, this property is zoned C-GEN (Commercial, General District).