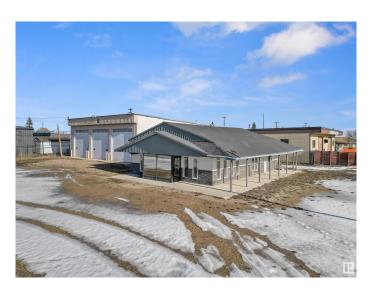

### \$519,900

0 Bedroom, 0.00 Bathroom, Industrial on 0.00 Acres

Drayton Valley, Drayton Valley, AB

Great Commercial Property if you are looking to start or expand your business! This property features two separate buildings, offering over 5,000 sqft of combined shop and office space. The office building spans 1,570 sqft and includes central air conditioning, two office spaces, two bathrooms, a reception area, a lunchroom, a boardroom with a wet bar, and an upstairs storage area. The spacious 3,600 sqft shop is equipped with three 16' x 16' bay doors and is constructed with a durable steel frame and cinder block. The expansive yard provides ample space for a variety of uses, is fully graveled, and is securely fenced with chain link and has 2 gated entrances. Located with easy access to Highway 22, this property is zoned C-GEN (Commercial, General District).